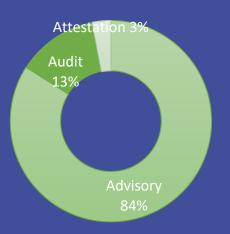

mance

# OWNERS



MANLIO GENERO Majority owner



**BONA BOSIO** 

FOUNDING PARTNER AND SOLE DIRECTOR 66 years old FOUNDING PARTNER 61 years old



### MANLIO GENERO

**BONA BOSIO** 



**OWNERS** 

- From 1999 to 2008 head of the Structured & Finance Team at Deloitte Consulting, partner in charge for SEE countries
- From 1983 to 1994 in Arthur Andersen Audit Function, partner



- From 2003 to 2006 at Hasbro, a listed US company
- From 1992 to 2002 operations manager for Europe at The Continuity Company







Consolving has its head office in via Statuto, 10, Milan. The office has been selected in the charming photograph project "Studio di Studi" of ET Art Gallery.



# **FIGURES**

Turnover by each A (%)

### Weight of the most important Service Line (%)

### Works performed in total







# **BUSINESS SOLUTIONS**

SERVICES
CREDENTIALS

### **SERVICES**

### CONSOLVING CAN OFFER THREE TYPES OF SERVICES:

• ADVISORY services as organised into four service lines

• AUDIT services as organised into three service lines

• ATTESTATION services as organised into two service lines

All the works performed by Consolving from its incorporation to October 2021 (over 200 clients, about 400 works) are reported with in the Sectionw@Credsoltialg?cat

m.

### **ADVISORY SERVICES**

These are organised into four service lines:



### **ADVISORY – SOME CREDENTIALS**

















## **AUDIT SERVICES**

These are organised into three service lines:



### **AUDIT – SOME CREDENTIALS**













## **ATTESTATION SERVICES**

These are organised into two service lines:



### **ATTEST