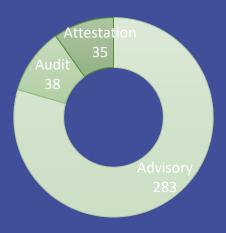

e

# OWNERS



MANLIO GENERO Majority owner



**BONA BOSIO** 

FOUNDING PARTNER AND SOLE DIRECTOR 66 years old FOUNDING PARTNER 61 years old



### MANLIO GENERO

**BONA BOSIO** 



**OWNERS** 

- From 1999 to 2008 head of the Structured & Finance Team at Deloitte Consulting, partner in charge for SEE countries
- From 1983 to 1994 in Arthur Andersen Audit Function, partner



- From 2003 to 2006 at Hasbro, a listed US company
- From 1992 to 2002 operations manager for Europe at The Continuity Company







Consolving has its head office in via Statuto, 10, Milan. The office has been selected in the charming photograph project "Studio di Studi" of ET Art Gallery.



# **FIGURES**

Turnover by each A (%)

### Weight of the most important Service Line (%)

### Works performed in total







# **BUSINESS SOLUTIONS**

SERVICES
CREDENTIALS

### **SERVICES**

### CONSOLVING CAN OFFER THREE TYPES OF SERVICES:

• ADVISORY services as organised into four service lines

• AUDIT services as organised into three service lines

• ATTESTATION services as organised into two service lines

All the works performed by Consolving from its incorporation to October 2021 (over 200 clients, about 400 works) are reported with in the Sectionw@Credsoltialg?cat

m.

### **ADVISORY SERVICES**

These are organised into four service lines:



### **ADVISORY – SOME CREDENTIALS**

















## **AUDIT SERVICES**

These are organised into three service lines:



### **AUDIT – SOME CREDENTIALS**













## **ATTESTATION SERVICES**

These are organised into two service lines:



### **ATTESTATIO